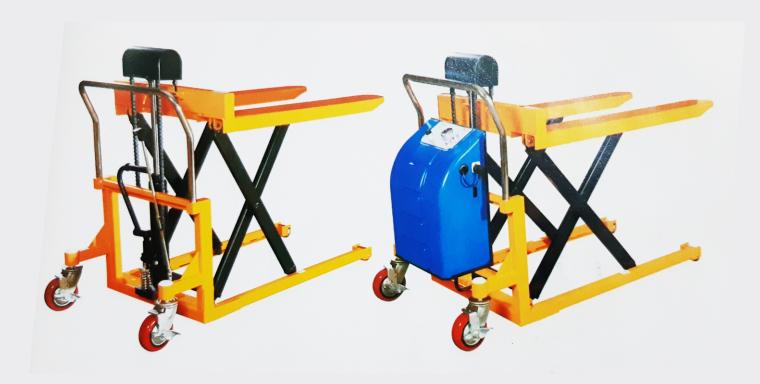

## GSD/EGSD Series

- With safety wedge to facilititate mainteenance.
- The product are widely used manufacturing, maintenance industries
- Conforms to EN1757-4, U.S.ANSI/ASME

| Model             |    | GSD500        | GSD1000       | EGSD500  | EGSD1000      |
|-------------------|----|---------------|---------------|----------|---------------|
| Load Capacity     | kg | 1000          | 1250          | 1000     | 1000          |
| Min. Fork height  | mm | 80            | 80            | 80       | 80            |
| Max. Fork height  | mm | 620/890       | 890           | 890      | 890           |
| Fork Width        | mm | 550/685       | 550/685       | 550      | 685           |
| Fork Length       | mm | 860/1100      | 1100          | 1100     | 1100          |
| Single Fork width | mm | 160           | 160           | 160      | 160           |
| Handle Height     | mm | 1030          | 1030          | 1030     | 1030          |
| Net Weight        | kg | 90/118        | 92/120        | 176      | 180           |
| Packing Size      | mm | 2200×780×1100 | 2200×640×1100 | 2200×780 | 2200×640×1100 |